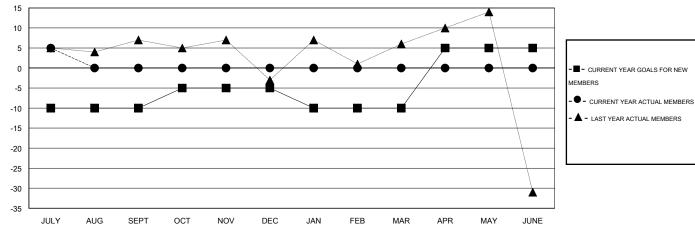

# **LOCATION ENGLAND**

GMT CA 4

|               |                  | Clubs            |                  |                  |                       |                    | Members                             |                    |                  |
|---------------|------------------|------------------|------------------|------------------|-----------------------|--------------------|-------------------------------------|--------------------|------------------|
|               | RESUL            | TS FOR 2016-2017 |                  |                  | RESULTS FOR 2016-2017 |                    |                                     |                    |                  |
| QUARTER       | NEW CLUB<br>GOAL | NEW CLUBS        | DROPPED<br>CLUBS | NET<br>GAIN/LOSS | QUARTER               | NEW MEMBER<br>GOAL | CHARTER AND<br>NEW MEMBERS<br>ADDED | DROPPED<br>MEMBERS | NET<br>GAIN/LOSS |
| JULY/AUG/SEPT | 0                | 0                | 0                | 0                | JULY/AUG/SEPT         | -10                | 15                                  | 10                 | 5                |
| OCT/NOV/DEC   | 0                | 0                | 0                | 0                | OCT/NOV/DEC           | 5                  | 0                                   | 0                  | 0                |
| JAN/FEB/MAR   | 0                | 0                | 0                | 0                | JAN/FEB/MAR           | -5                 | 0                                   | 0                  | 0                |
| APR/MAY/JUNE  | 0                | 0                | 0                | 0                | APR/MAY/JUNE          | 15                 | 0                                   | 0                  | 0                |

#### GOALS AND ACTUAL MEMBERS CUMULATIVE

| DROPPED CLUBS: 0  DROPPED MEMBERS |              | 8 CLUBS OF 60 ADDED 1 OR MORE<br>NEW MEMBERS | GENDER DISTRIBUTION  MALE 848 (69)  FEMALE 369 (30) | •         |
|-----------------------------------|--------------|----------------------------------------------|-----------------------------------------------------|-----------|
| DECEASED  CLUB CANCELLED  OTHER   | 0<br>0<br>10 | CLICK HERE FOR HEALTH ASSESSMENT DATA        | FAMILY UNIT MEMBERS HEAD OF HOUSEHOLD               | 169<br>84 |
| TOTAL                             | 10           |                                              | NON-HEAD OF HOUSEHOLD                               | 85        |